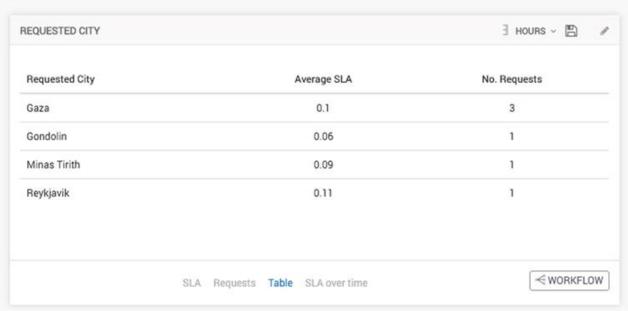

## Introduction to the Identity Performance Analytics

CA Identity Suite 12.6.8

- Collect information and statistics about processes in real-time
- Dashboard displays real time data analytics and statistics for each one of the processes
- **Analyze** processes and drill down into potential problems in a process and remediate them





11/30/2015 > 03/07/2016





Average SLA 6.35 days



Number of completed requests

37 Requests



Max time of completion

14 days



lin time of completion

24 hours







## PROCESS BY CATEGORIES









Save workflow as image



Average SLA 5.48 min



Number of completed requests



Max time of completion 14.33 min



Min time of completion 55.49 sec



Two Stage Approval Process



## NODE DETAILS

| Name              | -∫* Average SLA | ○ Max SLA | $\sim $ Min SLA | D No. Requests |
|-------------------|-----------------|-----------|-----------------|----------------|
| John Von Neumann  | 36.5 sec        | 52 sec    | 21 sec          | 2              |
| ♣ Charles Babbage | 40 sec          | 40 sec    | 40 sec          | 1              |
| 1 Alan Turing     | 5.32 min        | 5.32 min  | 5.32 min        | 1              |



Copyright © 2016 CA. All rights reserved

- Improve productivity, responsiveness and efficiency of the company and its business processes
- SLA statistics gi