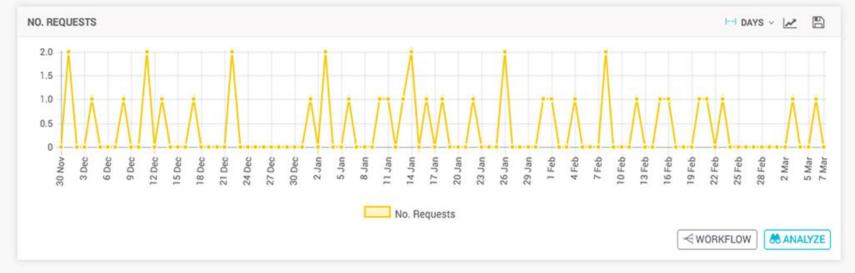

11/30/2015 > 03/07/2016

Average SLA 6.35 days

Number of completed requests

37 Requests

Max time of completion

14 days

lin time of completion

24 hours