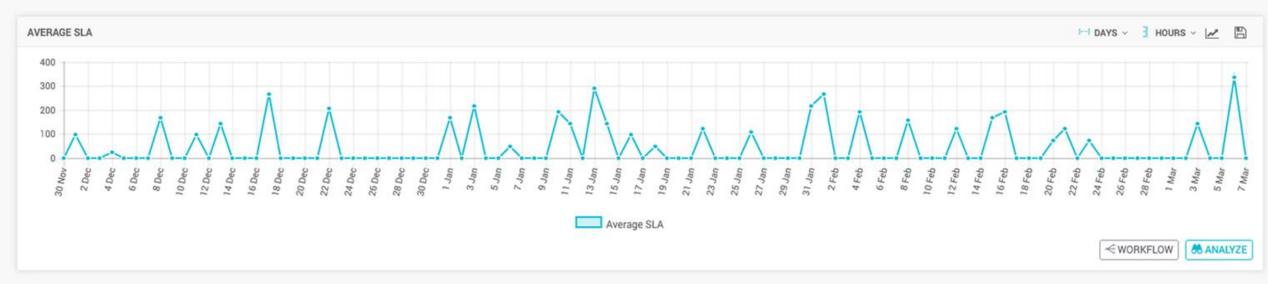

11/30/2015 > 03/07/2016

Average SLA 6.35 days

Number of completed requests

37 Requests

Max time of completion

14 days

lin time of completion

24 hours