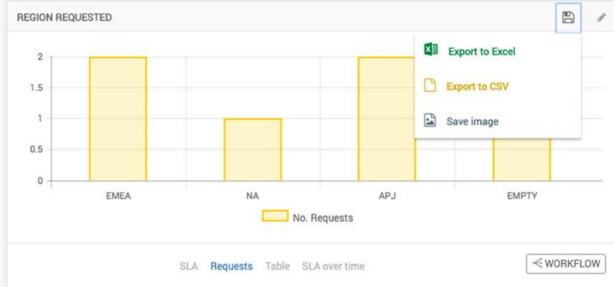

## Introduction to the Identity Performance Analytics

CA Identity Suite 12.6.8

- Collect information and statistics about processes in real-time
- Dashboard displays real time data analytics and statistics for each one of the processes
- **Analyze** processes and drill down into potential problems in a process and remediate them





11/30/2015 > 03/07/2016





Average SLA 6.35 days



Number of completed requests

37 Requests



Max time of completion

14 days



lin time of completion

24 hours







## PROCESS BY CATEGORIES









Save workflow as image



Average SLA 5.48 min



Number of completed requests



Max time of completion 14.33 min



Min time of completion 55.49 sec



Two Stage Approval Process



## NODE DETAILS

| Name              | -∫* Average SLA | ○ Max SLA | $\sim $ Min SLA | D No. Requests |
|-------------------|-----------------|-----------|-----------------|----------------|
| John Von Neumann  | 36.5 sec        | 52 sec    | 21 sec          | 2              |
| ♣ Charles Babbage | 40 sec          | 40 sec    | 40 sec          | 1              |
| 1 Alan Turing     | 5.32 min        | 5.32 min  | 5.32 min        | 1              |



Copyright © 2016 CA. All rights reserved

- Improve productivity, responsiveness and efficiency of the company and its business processes
- SLA statistics