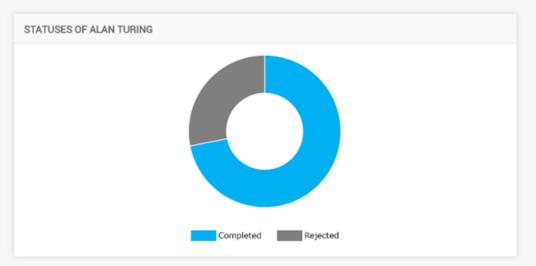

## NODE DETAILS

| Name              | -∫* Average SLA | ○ Max SLA | $\sim $ Min SLA | D No. Requests |
|-------------------|-----------------|-----------|-----------------|----------------|
| John Von Neumann  | 36.5 sec        | 52 sec    | 21 sec          | 2              |
| ♣ Charles Babbage | 40 sec          | 40 sec    | 40 sec          | 1              |
| 1 Alan Turing     | 5.32 min        | 5.32 min  | 5.32 min        | 1              |