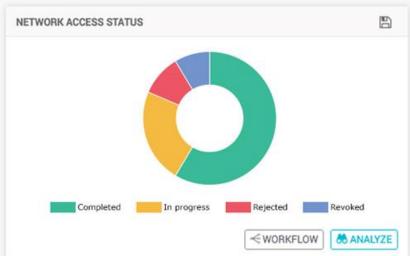

## Introduction to the Identity Performance Analytics

CA Identity Suite 12.6.8

- Collect information and statistics about processes in real-time
- Dashboard displays real time data analytics and statistics for each one of the processes
- **Analyze** processes and drill down into potential problems in a process and remediate them





11/30/2015 > 03/07/2016





Average SLA 6.35 days



Number of completed requests

37 Requests



Max time of completion

14 days



lin time of completion

24 hours







## PROCESS BY CATEGORIES









Save workflow as image



Average SLA 5.48 min



Number of completed requests



Max time of completion 14.33 min



Min time of completion 55.49 sec



Two Stage Approval Process



## NODE DETAILS

| Name              | -∫* Average SLA | ○ Max SLA | $\sim $ Min SLA | D No. Requests |
|-------------------|-----------------|-----------|-----------------|----------------|
| John Von Neumann  | 36.5 sec        | 52 sec    | 21 sec          | 2              |
| ♣ Charles Babbage | 40 sec          | 40 sec    | 40 sec          | 1              |
| 1 Alan Turing     | 5.32 min        | 5.32 min  | 5.32 min        | 1              |



Copyright © 2016 CA. All rights reserved

- Improve productivity, responsiveness and efficiency of the company and its busine