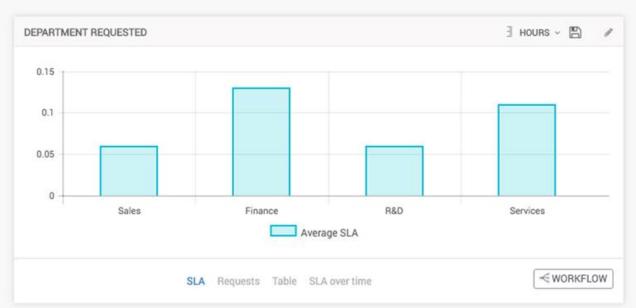

## Introduction to the Identity Performance Analytics

CA Identity Suite 12.6.8

- Collect information and statistics about processes in real-time
- Dashboard displays real time data analytics and statistics for each one of the processes
- **Analyze** processes and drill down into potential problems in a process and remediate them





11/30/2015 > 03/07/2016





Average SLA 6.35 days



Number of completed requests

37 Requests



Max time of completion

14 days



lin time of completion

24 hours







## PROCESS BY CATEGORIES









Save workflow as image



Average SLA 5.48 min



Number of completed requests



Max time of completion 14.33 min



Min time of completion 55.49 sec



Two Stage Approval Process



## NODE DETAILS

| Name              | -∫* Average SLA | ○ Max SLA | $\sim $ Min SLA | D No. Requests |
|-------------------|-----------------|-----------|-----------------|----------------|
| John Von Neumann  | 36.5 sec        | 52 sec    | 21 sec          | 2              |
| ♣ Charles Babbage | 40 sec          | 40 sec    | 40 sec          | 1              |
| 1 Alan Turing     | 5.32 min        | 5.32 min  | 5.32 min        | 1              |



Copyright © 2016 CA. All rights reserved

- Improve productivity, responsiveness and efficiency of the company and its business processes
- SLA statistic