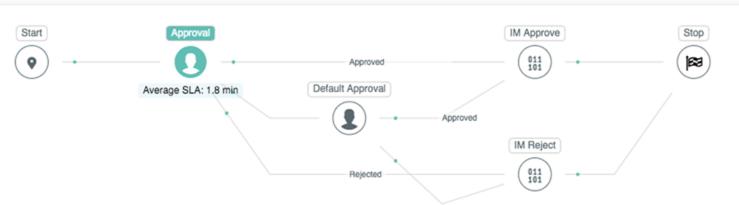

## PROCESS BY CATEGORIES

Save workflow as image

Average SLA 5.48 min

Number of completed requests

Max time of completion 14.33 min

Min time of completion 55.49 sec

Two Stage Approval Process