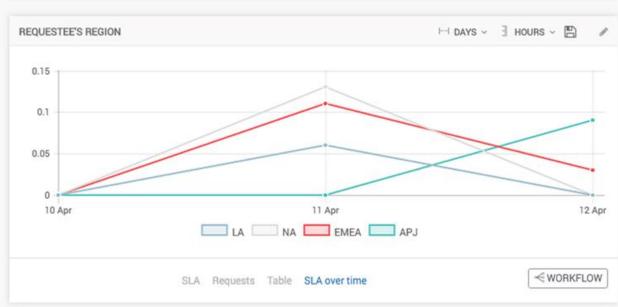

## Introduction to the Identity Performance Analytics

CA Identity Suite 12.6.8

- Collect information and statistics about processes in real-time
- Dashboard displays real time data analytics and statistics for each one of the processes
- **Analyze** processes and drill down into potential problems in a process and remediate them





11/30/2015 > 03/07/2016





Average SLA 6.35 days



Number of completed requests

37 Requests



Max time of completion

14 days



lin time of completion

24 hours







## PROCESS BY CATEGORIES









Save workflow as image



Average SLA 5.48 min



Number of completed requests



Max time of completion 14.33 min



Min time of completion 55.49 sec



Two Stage Approval Process



## NODE DETAILS

| Name              | -∫* Average SLA | ○ Max SLA | $\sim $ Min SLA | D No. Requests |
|-------------------|-----------------|-----------|-----------------|----------------|
| John Von Neumann  | 36.5 sec        | 52 sec    | 21 sec          | 2              |
| ♣ Charles Babbage | 40 sec          | 40 sec    | 40 sec          | 1              |
| 1 Alan Turing     | 5.32 min        | 5.32 min  | 5.32 min        | 1              |



Copyright © 2016 CA. All rights reserved

- Improve productivity, responsiveness and efficiency of the company and its business processes
- SLA statistics give