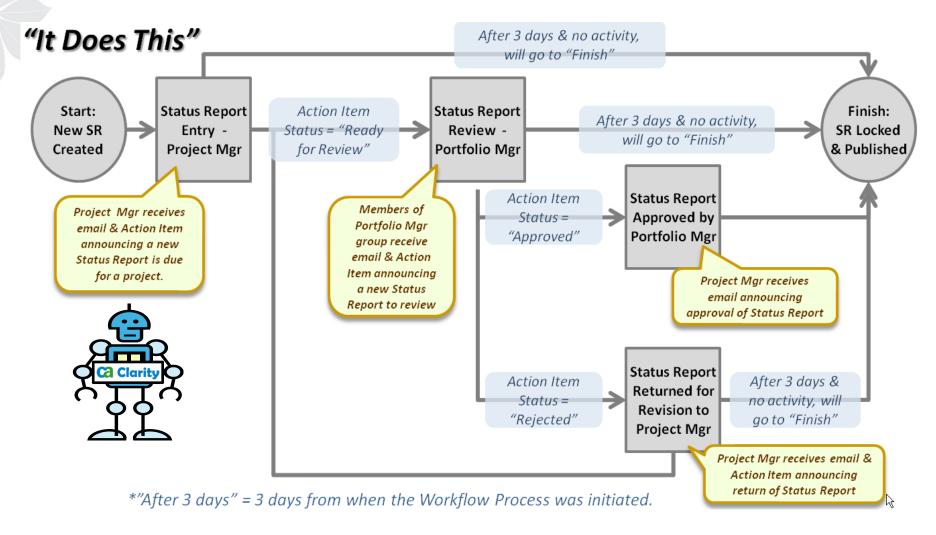

# ...Codified in the Clarity Process Engine

# ... Codified in the Clarity Process Engine

"It Does This"

After 3 days & no activity, will go to "Finish"

Start: New SR Created Status R Entry Project

Project Mgr receives email & Action Item announcing a new Status Report is due for a project.

#### **Next Steps**

- Clarity 14.2 & Jaspersoft
- Keep Making it Simpler & Easier For Users
  - (CA Clarity Community Ideation)

\* that's data - not information

return of Status Report

\*"After 3 days" = 3 days from when the Workflow Process was initiated.

8

Finish: SR Locked & Published