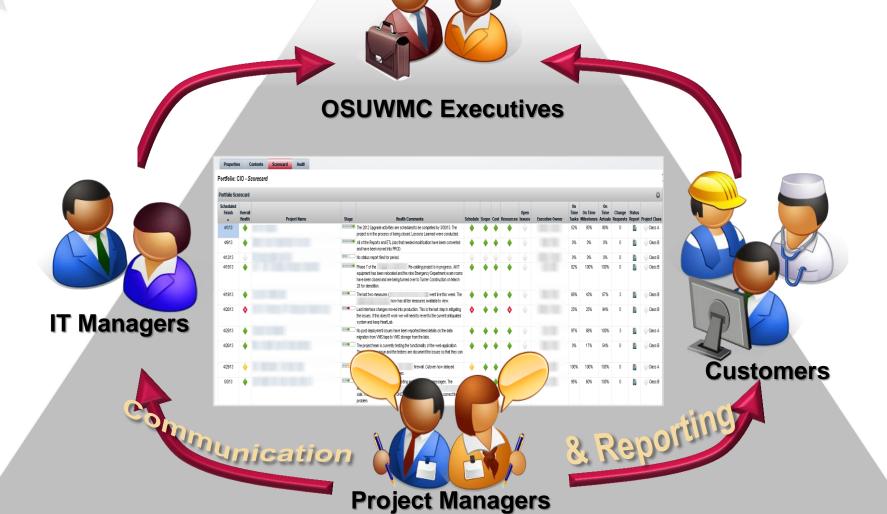

# Bottom Up Aggregation Into Scorecards

Review
Status
Reports for
Portfolio

Review project Status Reports & completes program level Status Report each week.

Program Managers

Complete their project Status Reports each week.