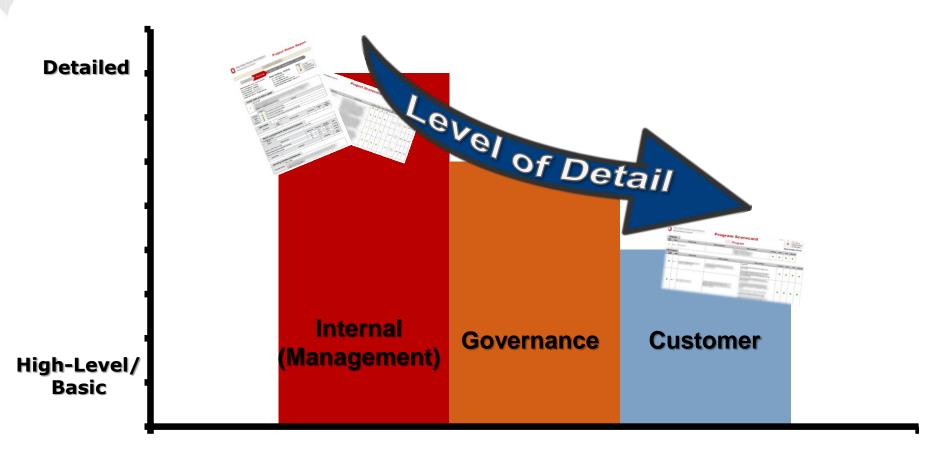

e

"It Does This"

After 3 days & no activity, will go to "Finish"

Start: New SR Created Status R Entry Project

Project Mgr receives email & Action Item announcing a new Status Report is due for a project.



#### **Metrics**

Since February 2012...

- 22,537 Status Reports on 754 Distinct Projects
- 100% Conformance with Process
- 88% Quality Rate\* on Status Report Execution
- 94% Quality Rate on PMO Led Projects

#### **Next Steps**

- Clarity 14.2 & Jaspersoft
- Keep Making it Simpler & Easier For Users
  - (CA Clarity Community Ideation)

\* that's data - not information

return of Status Report

\*"After 3 days" = 3 days from when the Workflow Process was initiated.



8

Finish: SR Locked & Published

#### **Communication Tools**

Different Customers, Different Information Needs





#### **Lessons Learned**

- Status Reporting is a PM's communication aid.
  - It exists to support conversations.
- Beware scientism. The PM is the "I" in BI.
  - Document business process and support PMs.
  - Not all data that can roll up, should.
- Value consistency/reliability over perfection.
  - Stand behind the process and the automation.
- Subjective 'RAG' crosses methodology.
  - Waterfall or Agile, status updates are the responsible thing to do.



## Questions?