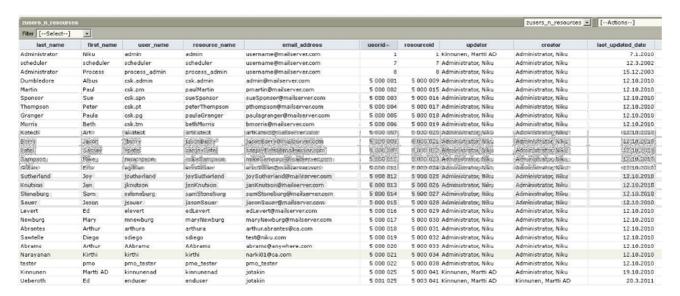

The xlsx file is recognized as an Excel 2007 workbook file, but if you try to open the file in the normal manner you get an error

You can open the file by double clicking it in Widows Explorer.

The numbers and dates are formatted in the same manner as they are in Clarity GUI. There is also a coloring scheme applied. Note that the column width is also adjusted according to the data length.