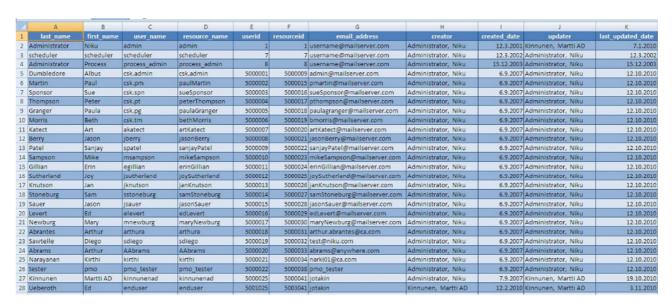

## **Excel 2007**

The exported xls files are handled by Excel 2007 in the same manner as by the previous version though you get an error about the file format

The exported xlsx can be opened with Excel 2007 without any extra measures because that is the default file format.

The formatting is the same as with the compatibility pack except that the colors are slightly different.