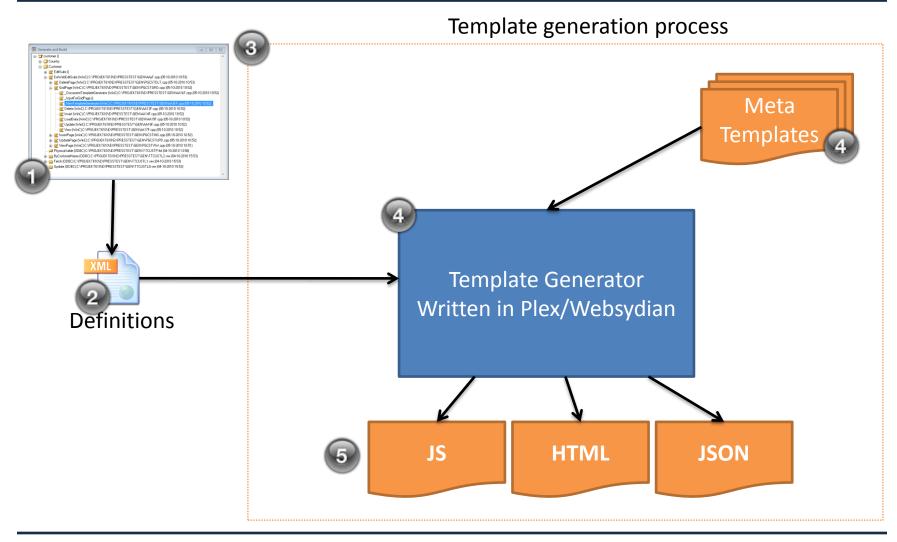

- Forms and grids
  - Ajax based forms and grid loads
  - DynamicDropDown
- New WebEditDialog pattern based on ExtJS
- Support for EventHandler handling AJAX requests and PageGenerator return JSON replies for ExtJS
- Additional options for modeling your Websydian application in Plex

### **UEBSYDIA**<sup>™</sup> Developing with Websydian and ExtJS (Cont.)

- New template generator
  - Out of the box applications
  - Customization of generated templates based on information in your model
  - Customization of the template generator to meet your project or user demands
  - Run your template generator again and again without overriding your local template customizations (Template Edit points)
  - Additional options for modeling your Websydian application in Plex

#### **Template generation**



## Real life application in development

- Soft Design developing a large system for an insurrance company.
- Lets have a look
- Development of Websydian ExtJS support and template generator is tightly integrated with this project

## What about those mobile devices

- Websydian and Sencha Touch
- Same skill set as with ExtJS
- Lets have a look



 Template generator to support Sencha Touch in later release – but you can get it up and running with a little help from the Websydian team

- Planned to be available 3<sup>rd</sup> quarter 2011
- Beta available after conference
- Example site to be introduced with release

- Look at ExtJS and get a feeling of what you can do with this framework (<u>http://www.sencha.com/products/js/</u>)
- Download the local model and templates of the demo fro