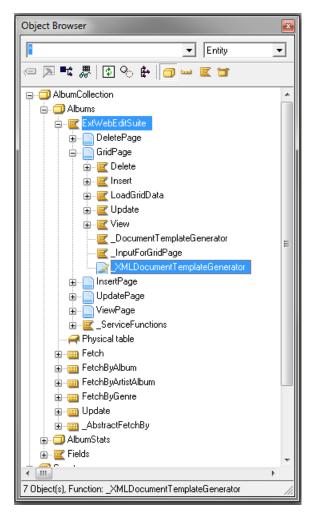

#### **WEBSYDIA**<sup>™</sup> Developing with Websydian and ExtJS

- Same skill-set when it comes to the CA Plex model
- We recommend ExtJS skill-set to be adopted in your organization
- Brand new template generator
  - Information from your model
  - "Easier" customization
  - Supplied as a runtime component

# **WEBSYDIA**<sup>™</sup> Developing with Websydian and ExtJS

- PageGenerators and EventHandlers supplied for ExtJS
- Websydian patterns for integrating with ExtJS
  - Forms and grids
  - Ajax based forms and grid loads
  - DynamicDropDown
- New WebEditDialog pattern based on ExtJS
- Support for EventHandler handling AJAX requests and PageGenerator return JSON replies for ExtJS
- Additional options for modeling your Websydian application in Plex

### **UEBSYDIA**<sup>™</sup> Developing with Websydian and ExtJS (Cont.)

- New template generator
  - Out of the box applications
  - Customization of generated templates based on information in your model
  - Customization of the template generator to meet your project or user demands
  - Run your template generator again and again without overriding your local template customizations (Template Edit points)
  - Additional options for modeling your Websydian application in Plex