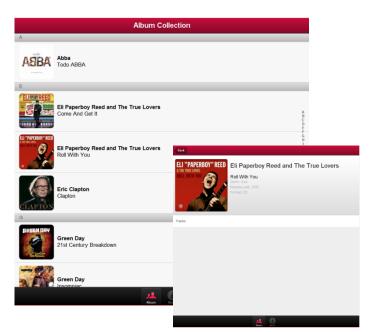

## What about those mobile devices

- Websydian and Sencha Touch
- Same skill set as with ExtJS
- Lets have a look

 Template generator to support Sencha Touch in later release – but you can get it up and running with a little help from the Websydian team