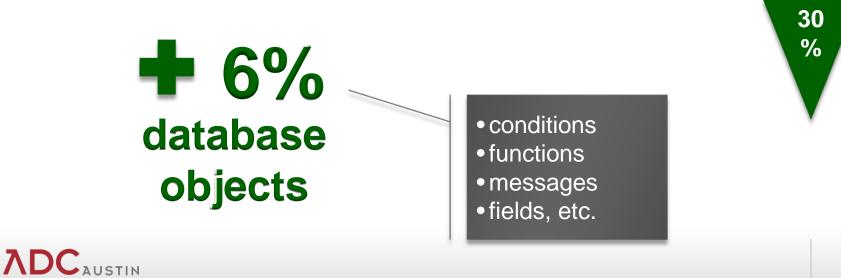

## System analysis inefficient

• 30% of developers' time = finding right objects