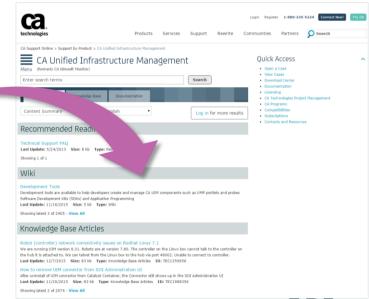

### **By Web Navigation**

- 1. Go to support.ca.com
- Type in your product name
- Hover over Knowledge Center and select Product Pages