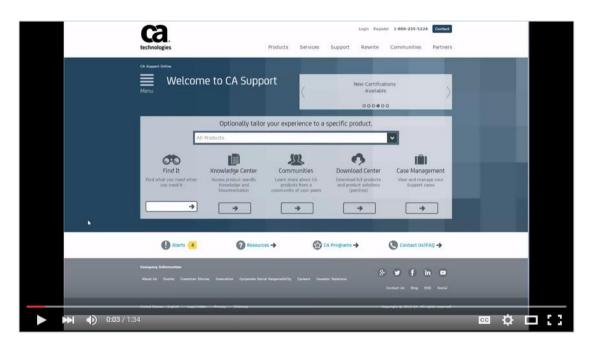

# How to Search for Knowledge from support.ca.com

https://www.youtube.com/watch?v=4QdAnE2j7wk