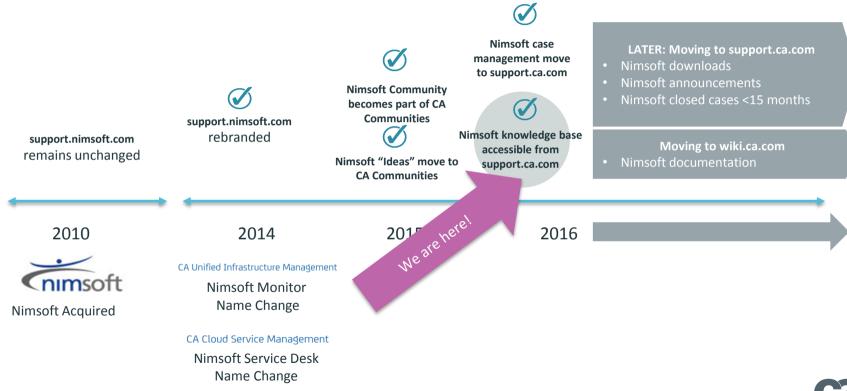

#### **User Resources Notification:**

Beginning Monday December 7, 2015, Nimsoft knowledge base will be updated and accessible from support.ca.com.

Articles on support.nimsoft.com will not be updated and will eventually be removed.