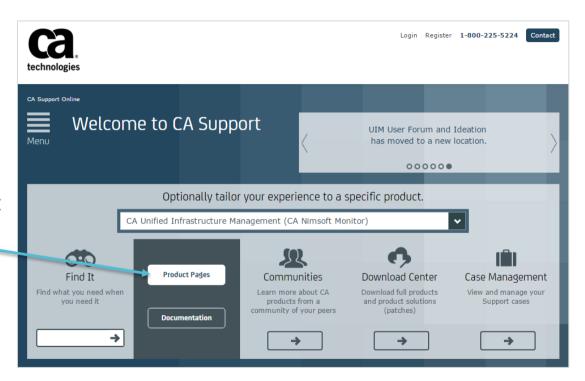

### **By Web Navigation**

- 1. Go to support.ca.com
- Type in your product name
- Hover over Knowledge Center and select Product Pages