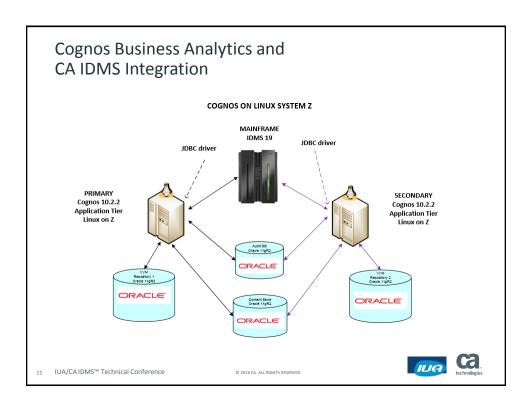

### Cognos Business Analytics and CA IDMS Integration

- Infrastructure/Technology
  - System z Servers
  - COGNOS databases
  - CA IDMS databases on z/OS
  - JDBC driver

IUA/CAIDMS™ Technical Conference